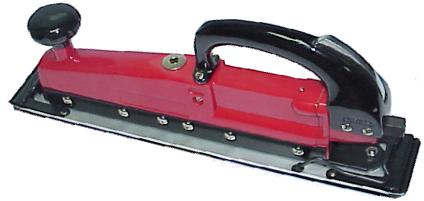

## PT704B2 TWIN PISTON STRAIGHT AIR SANDER

#### Feature:

- ♦ Twin pistons prevent stalling and provide you with smooth, reliable power.
- ♦ Long 70 x 445mm pad gives you accurate shaping & precise leveling of flat surfaces.
- ♦ 2100 reciprocating 30mm strokes per minute save your time.
- ♦ Comfortable, balanced 2-handle design produces a smooth, vibration-free performance.
- **♦ Quick action sandpaper clamps.**

| MODEL NO | PAD         | STROKE<br>SIZE | STROKE<br>LENGTH | STROKE<br>PER MINUTE | AIR INLET | HOSE<br>SIZE | RECOMMEND<br>AIR<br>PRESSURE | WEIGHT<br>KG |
|----------|-------------|----------------|------------------|----------------------|-----------|--------------|------------------------------|--------------|
| PT704M1  | 60 x 280 mm | 30mm           | 25.4mm           | 3000                 | 1/4"      | 3/8"         | 6.35 BAR                     | 1.95         |
| PT704B2  | 70 x 445 mm | 5.0mm          | 30mm             | 2100                 | 1/4"      | 3/8"         | 6.35 BAR                     | 2.95         |