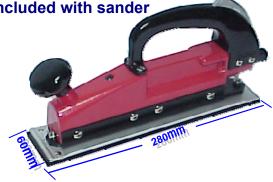

### PT704M1 MINI STRAIGHT LINE AIR SANDER

#### Feature:

- **◆The Mini** inline sander is smaller for those hard to reach areas.
- ♦ Its smaller size reduces operator fatigue.
- **♦** Adapts well to all types of sanding needs.

| MODEL NO | PAD         | STROKE<br>SIZE | STROKE<br>LENGTH | STROKE<br>PER MINUTE | AIR INLET | HOSE<br>SIZE | RECOMMEND<br>AIR<br>PRESSURE | WEIGHT<br>KG |
|----------|-------------|----------------|------------------|----------------------|-----------|--------------|------------------------------|--------------|
| PT704M1  | 60 x 280 mm | 30mm           | 25.4mm           | 3000                 | 1/4"      | 3/8"         | 6.35 BAR                     | 1.95         |
| PT704B2  | 70 x 445 mm | 5.0mm          | 30mm             | 2100                 | 1/4"      | 3/8"         | 6.35 BAR                     | 2.95         |